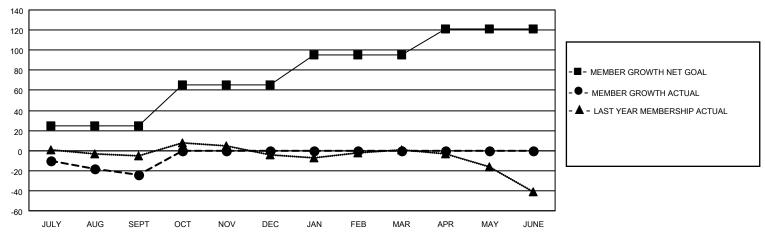

#### GOALS AND ACTUAL MEMBERS CUMULATIVE

| DROPPED CLUBS: 0 |    | 12 CLUBS OF 52 ADDED 1 OR MORE<br>NEW MEMBERS | GENDER DISTRIBUTION       |                   |     |
|------------------|----|-----------------------------------------------|---------------------------|-------------------|-----|
|                  |    |                                               | MALE                      | 863 (62.90%)      |     |
|                  |    |                                               | FEMALE                    | 509 (37.10%)      |     |
| DROPPED MEMBERS  |    |                                               |                           |                   |     |
| DECEASED         | 9  | CLICK HERE FOR CUMULATIVE                     | TOTAL FAMILY UNIT MEMBERS |                   | 328 |
| CLUB CANCELLED   | 0  | MEMBERSHIP DATA                               |                           |                   | 172 |
| OTHER            | 35 |                                               | DUES                      | MBERS PAYING HALF |     |
| TOTAL            | 44 |                                               | B020                      |                   |     |